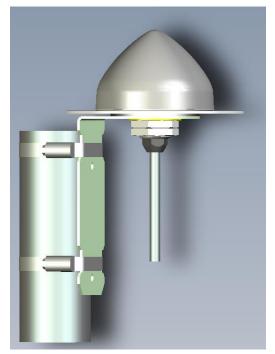

# L-Bracket TW3XXX

The L-Bracket Mount is designed to fit all of Tallysman's TW3XXX family of antennas. The bracket is available as stainless steel or aluminum and can be pole mounted with either clamps or screws (please refer to the diagram on the right).

#### L-Bracket TW3000 Assembly