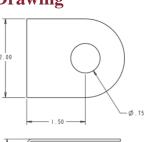

# When precision matters...

# L-Bracket TW3XXX

The L-Bracket Mount is designed to fit all of Tallysman's TW3XXX family of antennas. The bracket is available as stainless steel or aluminum and can be pole mounted with either clamps or screws (please refer to the diagram on the right).

# **Applications**

#### **Features**

- Marine or
- Non-corrosive environments
- Aluminum
- Easy to use
- Resilient to weather conditions

Available in Stainless Steel or

# Drawing





#### L-Bracket TW3000 Assembly

### **Ordering Information**

L-Bracket for TW3000 Family of Antennas Part Number: 23-0040-0 (aluminum), 23-0040-1 (stainless steel)

### **Tallysman Wireless Inc**

36 Steacie Drive Ottawa ON K2K 2A9 Canada Tel +1 613 591 3131 Fax 613 591 3121 sales@tallysman.com

The information provided herein is intended as a guide only and is subject to change without notice. This document is not to be regarded as a guarantee of performance. Tallysman Wireless Inc. hereby disclaims any or all warranties and liabilities of any kind. © 2016 Tallysman Wireless Inc. All rights reserved.