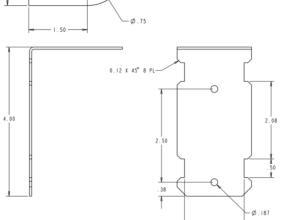

# When precision matters...

# L-Bracket TW3XXX

The L-Bracket Mount is designed to fit all of Tallysman's TW3XXX family of antennas. The bracket is available as stainless steel or aluminum and can be pole mounted with either clamps or screws (please refer to the diagram on the right).

# **Applications**

#### **Features**

- Marine or
- Non-corrosive environments
- Aluminum
- Easy to use
- Resilient to weather conditions

Available in Stainless Steel or

# Drawing





#### L-Bracket TW3000 Assembly

### **Ordering Information**

L-Bracket for TW3000 Family of Antennas Part Number: 23-0040-0 (aluminum), 23-0040-1 (stainless steel)

### **Tallysman Wireless Inc**

36 Steacie Drive Ottawa ON K2K 2A9 Canada Tel +1 613 591 3131 Fax 613 591 3121 sales@tallysman.com

The information provided herein is intended as a guide only and is subject to change without notice. This document is not to be regarded as a guarantee of performance. Tallysman Wireless Inc. hereby disclaims any or all warranties and liabilities of any kind. © 2016 Tallysman Wireless Inc. All rights reserved.